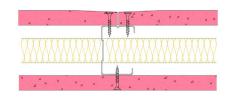

## 50-S-56(25) - SPEEDLINE System Data Sheet - Version V1 (24-10-23)

SPEEDLINE 50mm 'C' Stud Partition @600mm Ctrs, with Siniat GTEC 15mm Fire Board each side, 25mm APR

## System Performance Breakdown

Fire Resistance:

BS476 Part 22:1987:

Test Ref & Date or Applied Ref & Report:

Max Height: Thickness:

Duty Grade: BS 5234: Part 2:1992:

Sound Insulation:

**60/60** Minutes (Integrity/Insulation).

BTC 17443F - BRE Report P102396-1011C

Refer to Speedline Specification Clause

**82 mm.** (At Base Track, Excluding Finishes) **Heavy -** Annexes A-F

41 p | p

41 R<sub>w</sub>dB, Date Tested or Assessed Against - 50-S-64(25)