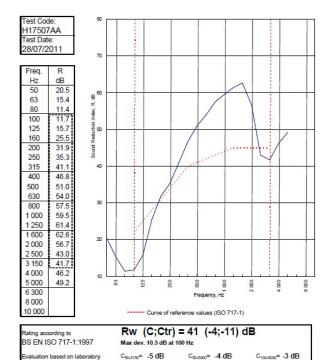

BTC 17443F - BRE Report P102396-1011C

Refer to Speedline Specification Clause

**82 mm.** (At Base Track, Excluding Finishes) **Heavy -** Annexes A-F

41 p | p

41 R<sub>w</sub>dB, Date Tested or Assessed Against - 50-S-64(25)

..= -13 dB

ACCREDITED LABORATORIES
BELOW

B.T.C
(H-Ref on Graph)

B.R.E

AIRO

S.R.L

TESTED AT ONE OF THE UKAS

UKAS

C<sub>17,100-5000</sub>=-11 dB

Customer: Metsec plc Hepsec Division

BTC 17507A: Page 9 of 11

easurement results obtained by

SPEEDLINE Drywall Systems, Adsetts House, 16 Europa View, Sheffield Business Park, Sheffield, S9 1XH. Tel: 0114 231 8030.

C<sub>11,50-5000</sub>= -13 dB